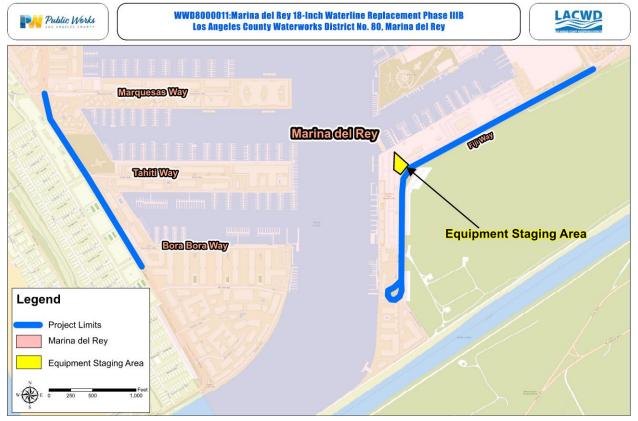

## Marina Del Rey Waterline Replacement Project

Los Angeles County Public Works will repair waterlines in Marina Del Rey along Via Marina from Marquesas Way to Bora Bora Way, and along Fiji Way from Admiralty Way to the end of the street. The project will improve reliability, water quality, and ensure the health and safety of Marina Del Rey Water System customers.

## **PROJECT LIMITS**

For questions about project construction, contact Public Works Construction Manager, Yggy Ruiz, at (626) 949-2447 or YRuiz@pw.lacounty.gov from 7 a.m. to 3:30 p.m. Monday through Friday.